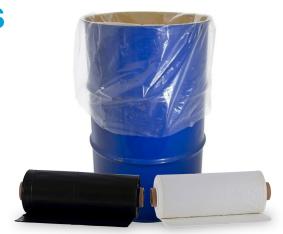

## **PRODUCT DESCRIPTION**

Pro Line Poly® heavy duty line of commercial-grade drum & bin liners are a great way to protect your steel, plastic, or corrugate containers when using them for transport or storage of goods, or to protect your goods from contamination. Available in a variety of shapes, sizes and thickness to suit any application or need.

## **TECHNICAL DATA**

| Technical Property |                   | Unit   |
|--------------------|-------------------|--------|
| Color              | Clear, Black      |        |
| Thickness, Nominal | 1, 2, 3 & 6       | mils   |
| Capacity           | 55                | gallon |
| Quantity           | 50 & 55 Bags      | roll   |
| Width              | 38                | in     |
| Length             | 60 & 65           | ft     |
| Package Type       | Boxed, Cored Roll | box    |