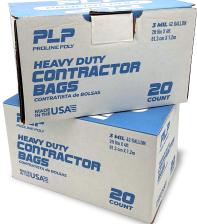

## **PRODUCT DESCRIPTION**

Pro Line Poly<sup>®</sup> Contractor Bags – the ultimate solution for industrial-size and strength waste disposal. Engineered to perform under the most demanding conditions, these bags offer maximum puncture and tear resistance. Perfect for heavy-duty tasks, they are ideal for construction sites, lawn cleanups, remodeling projects, demolition disposal, and rugged clean-ups. Trust our Contractor Bags to handle the toughest jobs with ease and reliability..

## **TECHNICAL DATA**

| Technical Property |               | Unit   |
|--------------------|---------------|--------|
| Color              | Black         |        |
| Thickness, Nominal | 3             | mils   |
| Capacity           | 42            | gallon |
| Quantity           | 20 & 30 Bags  | roll   |
| Width              | 32            | in     |
| Length             | 4             | ft     |
| Package Type       | Coreless Roll | box    |